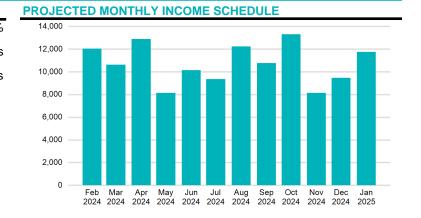

# Galion City School District Operating Account

### **PORTFOLIO SUMMARY**

As of January 31, 2024

MEEDER
PUBLIC FUNDS

| MONTHLY RECONCILIATION      |              |
|-----------------------------|--------------|
| Beginning Book Value        | 5,619,252.78 |
| Contributions               |              |
| Withdrawals                 |              |
| Prior Month Management Fees | (415.19)     |

# Portfolio CHARACTERISTICS Portfolio Yield to Maturity 2.82% Portfolio Effective Duration 2.19 yrs Weighted Average Maturity 2.31 yrs



## **SECTOR ALLOCATION**

Prior Month Custodian Fees

Realized Gains/Losses

**Gross Interest Earnings** 

**Ending Book Value** 

**Purchased Interest** 



#### **MATURITY DISTRIBUTION**



#### **CREDIT QUALITY**



(45.93)

4,749.99

(246.73)

11,755.29

5,635,050.21