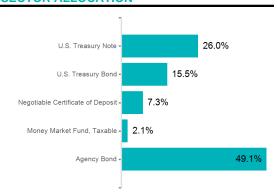

## **SECTOR ALLOCATION**

Prior Month Custodian Fees

Realized Gains/Losses

**Gross Interest Earnings** 

**Ending Book Value** 

**Purchased Interest** 