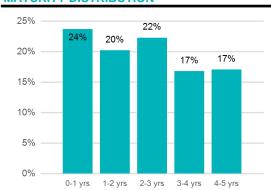

# Galion City School District Operating Account

### **PORTFOLIO SUMMARY**

As of January 31, 2024

MEEDER
PUBLIC FUNDS

| MONTHLY RECONCILIATION      |              |
|-----------------------------|--------------|
| Beginning Book Value        | 5,619,252.78 |
| Contributions               |              |
| Withdrawals                 |              |
| Prior Month Management Fees | (415.19)     |

# Portfolio CHARACTERISTICS Portfolio Yield to Maturity 2.82% Portfolio Effective Duration 2.19 yrs Weighted Average Maturity 2.31 yrs



## **SECTOR ALLOCATION**

Prior Month Custodian Fees

Realized Gains/Losses

**Gross Interest Earnings** 

**Ending Book Value** 

**Purchased Interest** 



#### **MATURITY DISTRIBUTION**



#### **CREDIT QUALITY**



(45.93)

4,749.99

(246.73)

11,755.29

5,635,050.21