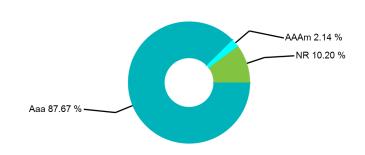

# Galion City School District Operating Account

### **PORTFOLIO SUMMARY**

As of January 31, 2024

MEEDER
PUBLIC FUNDS

| MONTHLY RECONCILIATION      |              |
|-----------------------------|--------------|
| Beginning Book Value        | 5,619,252.78 |
| Contributions               |              |
| Withdrawals                 |              |
| Prior Month Management Fees | (415.19)     |

# Portfolio CHARACTERISTICS Portfolio Yield to Maturity 2.82% Portfolio Effective Duration 2.19 yrs Weighted Average Maturity 2.31 yrs



## **SECTOR ALLOCATION**

Prior Month Custodian Fees

Realized Gains/Losses

**Gross Interest Earnings** 

**Ending Book Value** 

**Purchased Interest** 



#### **MATURITY DISTRIBUTION**



#### **CREDIT QUALITY**



(45.93)

4,749.99

(246.73)

11,755.29

5,635,050.21