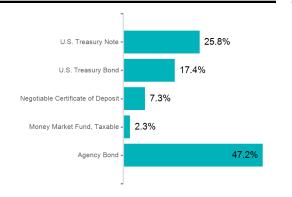

|
| Prior Month Custodian Fees  | (45.16)      |                              |          | 6,000                                                                                           |
| Realized Gains/Losses       | (72.00)      |                              |          | 4,000                                                                                           |
| Gross Interest Earnings     | 8,212.37     |                              |          | 2,000 —                                                                                         |
| Ending Book Value           | 5,615,839.88 |                              |          | 0<br>Dec Jan Feb Mar Apr May Jun Jul Aug Sep Oct Nov<br>2023 2024 2024 2024 2024 2024 2024 2024 |

#### SECTOR ALLOCATION



## MATURITY DISTRIBUTION



### **CREDIT QUALITY**