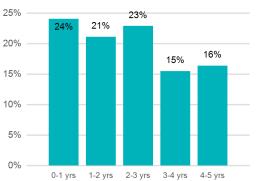

Prior Month Custodian Fees  | (45.16)      |                              |          | 6,000                                                                                           |
| Realized Gains/Losses       | (72.00)      |                              |          | 4,000                                                                                           |
| Gross Interest Earnings     | 8,212.37     |                              |          | 2,000 —                                                                                         |
| Ending Book Value           | 5,615,839.88 |                              |          | 0<br>Dec Jan Feb Mar Apr May Jun Jul Aug Sep Oct Nov<br>2023 2024 2024 2024 2024 2024 2024 2024 |

#### SECTOR ALLOCATION



## MATURITY DISTRIBUTION



### **CREDIT QUALITY**