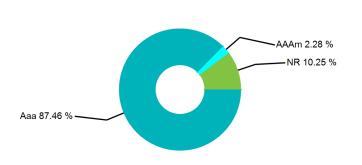

s  | (45.16)      |                              |          | 6,000                                                                                           |
| Realized Gains/Losses       | (72.00)      |                              |          | 4,000                                                                                           |
| Gross Interest Earnings     | 8,212.37     |                              |          | 2,000 —                                                                                         |
| Ending Book Value           | 5,615,839.88 |                              |          | 0<br>Dec Jan Feb Mar Apr May Jun Jul Aug Sep Oct Nov<br>2023 2024 2024 2024 2024 2024 2024 2024 |

#### SECTOR ALLOCATION



## MATURITY DISTRIBUTION



### **CREDIT QUALITY**