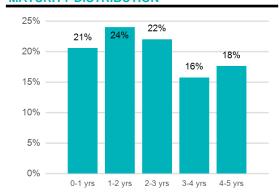

-|
| Beginning Book Value        | 5,592,388.96 |  |  |
| Contributions               |              |  |  |
| Withdrawals                 |              |  |  |
| Prior Month Management Fees | (403.85)     |  |  |
| Prior Month Custodian Fees  | (45.08)      |  |  |
| Realized Gains/Losses       | 1,160.22     |  |  |
| Purchased Interest          | (481.25)     |  |  |
| Gross Interest Earnings     | 15,530.83    |  |  |
| Ending Book Value           | 5,608,149.83 |  |  |

#### **PORTFOLIO CHARACTERISTICS**

| PORTFOLIO CHARACTERISTICS    |          |
|------------------------------|----------|
| Portfolio Yield to Maturity  | 2.64%    |
| Portfolio Effective Duration | 2.20 yrs |
| Weighted Average Maturity    | 2.36 yrs |



### **SECTOR ALLOCATION**



### **MATURITY DISTRIBUTION**



### **CREDIT QUALITY**