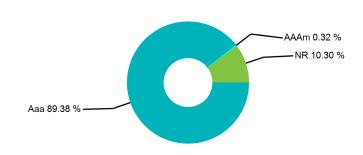

| 5,592,388.96 |  |  |
| Contributions               |              |  |  |
| Withdrawals                 |              |  |  |
| Prior Month Management Fees | (403.85)     |  |  |
| Prior Month Custodian Fees  | (45.08)      |  |  |
| Realized Gains/Losses       | 1,160.22     |  |  |
| Purchased Interest          | (481.25)     |  |  |
| Gross Interest Earnings     | 15,530.83    |  |  |
| Ending Book Value           | 5,608,149.83 |  |  |

#### **PORTFOLIO CHARACTERISTICS**

| PORTFOLIO CHARACTERISTICS    |          |
|------------------------------|----------|
| Portfolio Yield to Maturity  | 2.64%    |
| Portfolio Effective Duration | 2.20 yrs |
| Weighted Average Maturity    | 2.36 yrs |



### **SECTOR ALLOCATION**



### **MATURITY DISTRIBUTION**



### **CREDIT QUALITY**