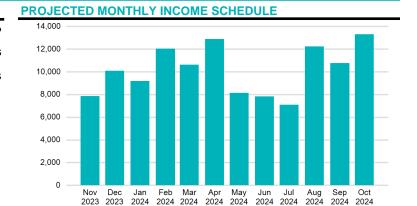

|  |  |
|-----------------------------|--------------|--|--|
| Beginning Book Value        | 5,592,388.96 |  |  |
| Contributions               |              |  |  |
| Withdrawals                 |              |  |  |
| Prior Month Management Fees | (403.85)     |  |  |
| Prior Month Custodian Fees  | (45.08)      |  |  |
| Realized Gains/Losses       | 1,160.22     |  |  |
| Purchased Interest          | (481.25)     |  |  |
| Gross Interest Earnings     | 15,530.83    |  |  |
| Ending Book Value           | 5,608,149.83 |  |  |

#### **PORTFOLIO CHARACTERISTICS**

| PORTFOLIO CHARACTERISTICS    |          |
|------------------------------|----------|
| Portfolio Yield to Maturity  | 2.64%    |
| Portfolio Effective Duration | 2.20 yrs |
| Weighted Average Maturity    | 2.36 yrs |



### **SECTOR ALLOCATION**



### **MATURITY DISTRIBUTION**



### **CREDIT QUALITY**