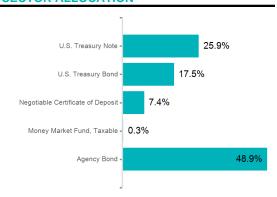

-------------|--------------|--|--|
| Beginning Book Value        | 5,592,388.96 |  |  |
| Contributions               |              |  |  |
| Withdrawals                 |              |  |  |
| Prior Month Management Fees | (403.85)     |  |  |
| Prior Month Custodian Fees  | (45.08)      |  |  |
| Realized Gains/Losses       | 1,160.22     |  |  |
| Purchased Interest          | (481.25)     |  |  |
| Gross Interest Earnings     | 15,530.83    |  |  |
| Ending Book Value           | 5,608,149.83 |  |  |

#### **PORTFOLIO CHARACTERISTICS**

| PORTFOLIO CHARACTERISTICS    |          |
|------------------------------|----------|
| Portfolio Yield to Maturity  | 2.64%    |
| Portfolio Effective Duration | 2.20 yrs |
| Weighted Average Maturity    | 2.36 yrs |



### **SECTOR ALLOCATION**



### **MATURITY DISTRIBUTION**



### **CREDIT QUALITY**