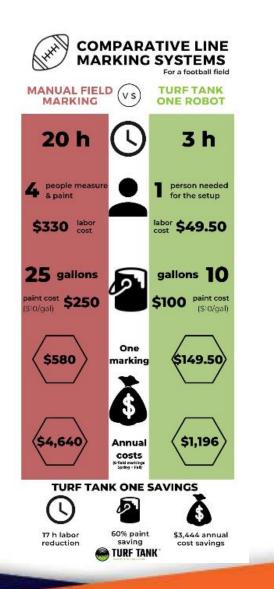

# Buildings & Ground

- Major Repairs
  - Two new motors on Primary Chillers
- Projects
  - Water and electricity to Soccer Shed
  - Electric to Gridiron Shed
  - Concrete drive to Soccer Shed
    - Donation of concrete
  - Forecast of a parking lot replacement plan
  - Milling and paving Middle School Lot (Phase 1)
    - MILL out 1.5" asphalt & pave 1.5" asphalt
  - Seal coating and restriping new Stadium parking lot
  - Fencing repairs at Stadium and Primary
- BWC Grant to purchase replacement of HS/MS custodial equipment
  - Received all new equipment for HS/MS (other than Zamboni's)
- Purchase Turf Tank robotic field painter (Donation from Boosters Club)

#### <u>Turf Tank</u>

- World's First GPS Field Marking Robot
- U.S. home based in Atlanta, Omaha

| Fields          | Gallons | 5G Buckets | Man-hours | Μ  | an Hour \$ |
|-----------------|---------|------------|-----------|----|------------|
| Varsity FB      | 40      | 8          | 16        | \$ | 746.03     |
| FB Practice 1   | 17      | 3.4        | 5         | \$ | 116.57     |
| FB Practice 2   | 32      | 6.4        | 6         | \$ | 139.88     |
| MS FB           | 17      | 3.4        | 5         | \$ | 116.57     |
| Var Soccer      | 24      | 4.8        | 6         | \$ | 139.88     |
| Soccer Practice | 24      | 4.8        | 4         | \$ | 93.25      |
| Band            | 20      | 5          | 4         | \$ | 93.25      |
|                 | 174     |            | 46        |    |            |

#### **Current Costs**

| Weekly Cost   | \$ 1,445.43  |
|---------------|--------------|
| Total MHR     | \$ 14,454.27 |
| Total Man hrs | 552          |

| Paint Cos | Paint Costs per FY |          |  |  |  |
|-----------|--------------------|----------|--|--|--|
| FY21      | \$                 | 4,855.30 |  |  |  |
| FY22      | \$                 | 3,978.15 |  |  |  |
| FY23      | \$                 | 8,025.13 |  |  |  |