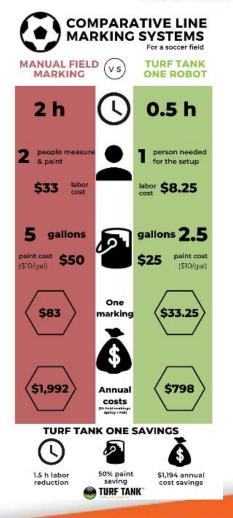

# Buildings & Ground

- Major Repairs
  - Two new motors on Primary Chillers
- Projects
  - Water and electricity to Soccer Shed
  - Electric to Gridiron Shed
  - Concrete drive to Soccer Shed
    - Donation of concrete
  - Forecast of a parking lot replacement plan
  - Milling and paving Middle School Lot (Phase 1)
    - MILL out 1.5" asphalt & pave 1.5" asphalt
  - Seal coating and restriping new Stadium parking lot
  - Fencing repairs at Stadium and Primary
- BWC Grant to purchase replacement of HS/MS custodial equipment
  - Received all new equipment for HS/MS (other than Zamboni's)
- Purchase Turf Tank robotic field painter (Donation from Boosters Club)

#### <u>Turf Tank</u>

- World's First GPS Field Marking Robot
- U.S. home based in Atlanta, Omaha

| Fields          | Gallons | 5G Buckets | Man-hours | Μ  | an Hour \$ |
|-----------------|---------|------------|-----------|----|------------|
| Varsity FB      | 40      | 8          | 16        | \$ | 746.03     |
| FB Practice 1   | 17      | 3.4        | 5         | \$ | 116.57     |
| FB Practice 2   | 32      | 6.4        | 6         | \$ | 139.88     |
| MS FB           | 17      | 3.4        | 5         | \$ | 116.57     |
| Var Soccer      | 24      | 4.8        | 6         | \$ | 139.88     |
| Soccer Practice | 24      | 4.8        | 4         | \$ | 93.25      |
| Band            | 20      | 5          | 4         | \$ | 93.25      |
|                 | 174     |            | 46        |    |            |

#### **Current Costs**

| Weekly Cost   | \$ 1,445.43  |
|---------------|--------------|
| Total MHR     | \$ 14,454.27 |
| Total Man hrs | 552          |

| Paint Cos | Paint Costs per FY |          |  |  |  |
|-----------|--------------------|----------|--|--|--|
| FY21      | \$                 | 4,855.30 |  |  |  |
| FY22      | \$                 | 3,978.15 |  |  |  |
| FY23      | \$                 | 8,025.13 |  |  |  |