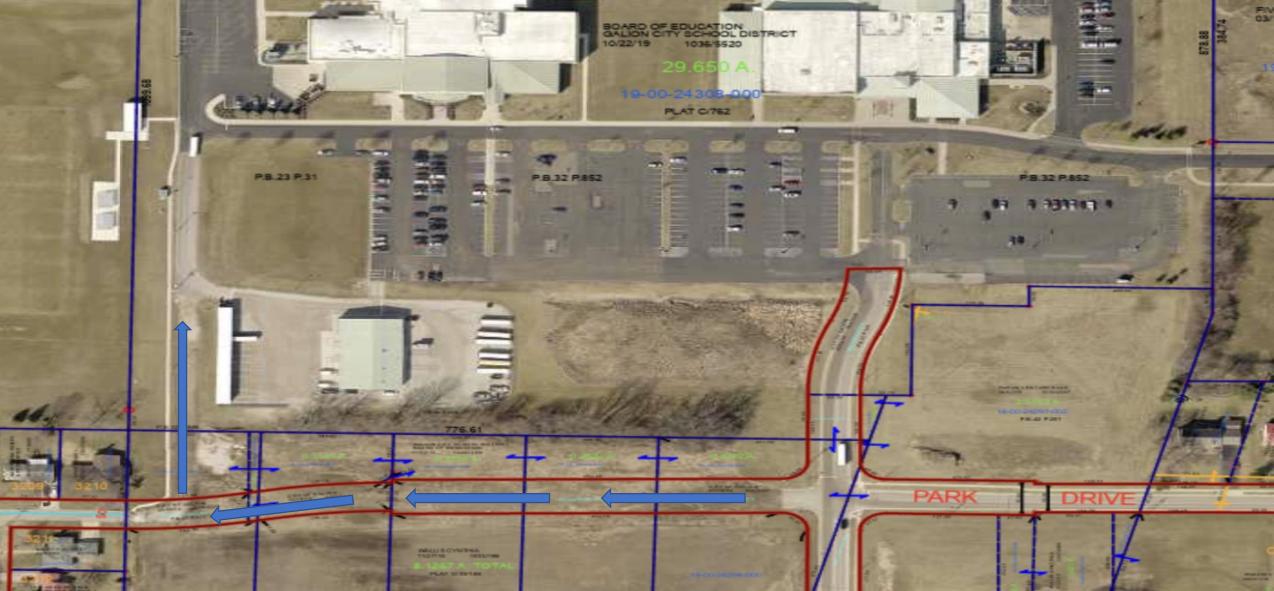

#### Heise Park Drive / Bluebird Blvd

### Parking / Flow Changes

- Reducing available parking for the HS 6-8 spots removed
- Traffic flow change