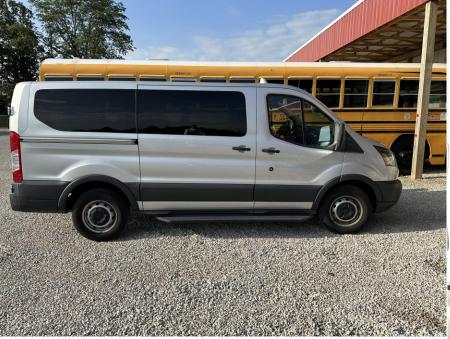

### Transportation

- Hired 2 New bus drivers
  - Hiring P/T bus driver
  - New Transportation requirement (SCAT)
- Purchased New 'to us' van
- Avg Mileage of Primary Buses
  - 19,070.3
- Average Mileage of Sub Buses
  - 4,197.9
- Avg Diesel cost per gallon \$4.15
- Avg Miles per gallon 7.27
- Developed Transportation Handbook

- 2018 Ford Transit
- 59k miles
- Purchased through GovDeals from Westerville City Schools