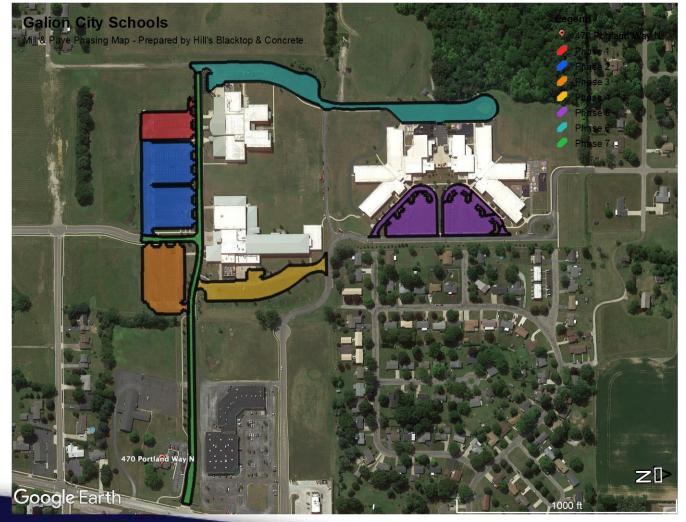

# Buildings & Ground

- Major Repairs
  - Two new motors on Primary Chillers
- Projects
  - Water and electricity to Soccer Shed
  - Electric to Gridiron Shed
  - Concrete drive to Soccer Shed
    - Donation of concrete
  - Forecast of a parking lot replacement plan
  - Milling and paving Middle School Lot (Phase 1)
    - MILL out 1.5" asphalt & pave 1.5" asphalt
  - Seal coating and restriping new Stadium parking lot
  - Fencing repairs at Stadium and Primary
- BWC Grant to purchase replacement of HS/MS custodial equipment
  - Received all new equipment for HS/MS (other than Zamboni's)
- Purchase Turf Tank robotic field painter (Donation from Boosters Club)

## Paving Plan

- Phase 2 (Blue): \$177,452
- Phase 3 (Orange): \$115,333
- Phase 4 (Purple): \$165,082
- Phase 5 (Yellow): \$108,082
- Phase 6 (Teal): \$208,950
- Phase 7 (Green): \$113,838
- Projected Quote costs from Hill's Blacktop & Concrete