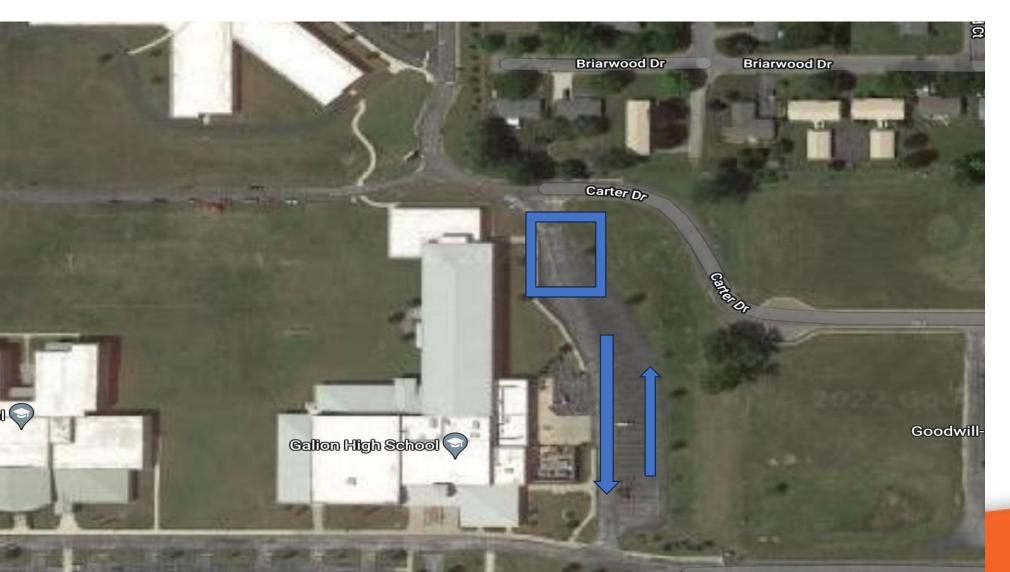

### Parking / Flow Changes

- Reducing available parking for the HS 6-8 spots removed
- Traffic flow change