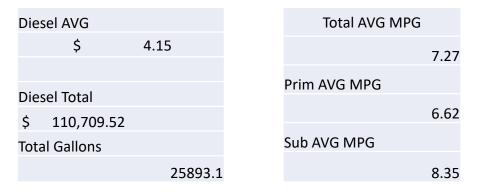

### Transportation

- Hired 2 New bus drivers
  - Hiring P/T bus driver
  - New Transportation requirement (SCAT)
- Purchased New 'to us' van
- Avg Mileage of Primary Buses
  - 19,070.3
- Average Mileage of Sub Buses
  - 4,197.9
- Avg Diesel cost per gallon \$4.15
- Avg Miles per gallon 7.27
- Developed Transportation Handbook