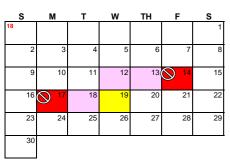

#### November 2016

November 8, 2016 November 10, 2016

November 11, 2016 November 16, 2016 November 23-25, 2016 Parent Teacher Conferences & Early Release 11:00 HS/MS 12:00 Elementary

2 hr Delayed Start Thanksgiving Break

### December 2016

December 21, 2016 December 22-31, 2016 2 hr Delayed Start Christmas Break