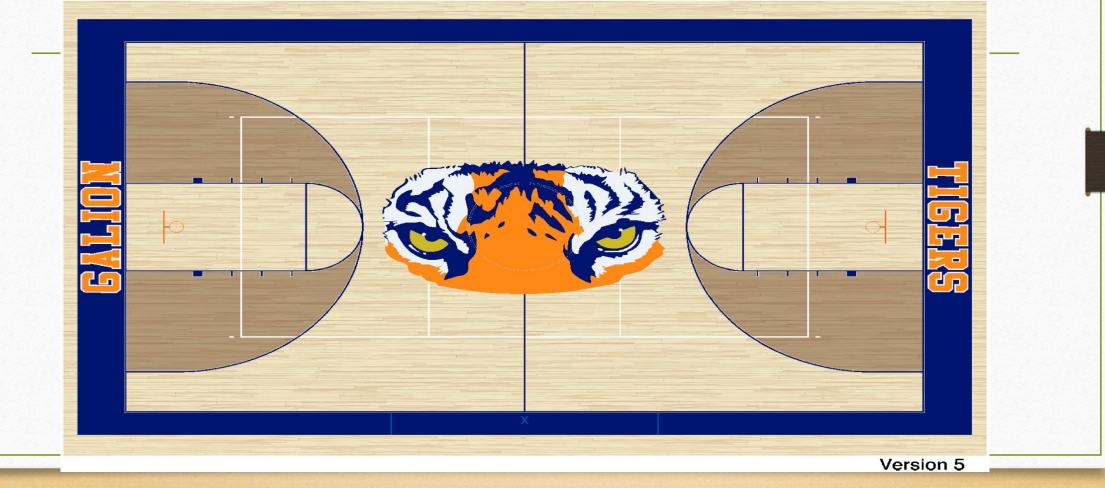

## GYM FLOOR

## GYM FLOOR SPECIFICS

- Sand floor completely down and refinish from bleacher edge to bleacher edge.
- Stain 3 point area, stripe & paint game lines, logos, letters and borders.
- Apply 2 seal coats and apply 2-3 coats of polyurethane.
- Farley Floors (Also considered Ohio Floors & Roberts Floors)
- Siesel Distributing: Sport Kote Polycarbonate. \$2,956.74 (Monroeville, RV, BV)
- Galion Maintenance will be able to maintain the floor.
- Farley Floor Cost: \$21,000 (Logan, St. Clair College, Loyalsock, Mt. Gilead)

## JULY 5<sup>TH</sup> thru 25TH

- Main Basketball lines- Navy Blue
- Main Volleyball lines- White
- 2- Cross court basketball lines- light gray
- 2- Cross court volleyball courts- beige
- 2- Coaches boxes & X- natural
- The badminton courts- beige