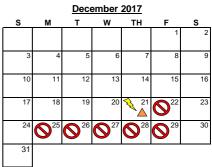

November 10, 2017 No School

November 15, 2017 2 Hour Delayed Start

November 22-24, 2017 Thanksgiving Break- No School

December 21, 2017 2 Hour Delayed Start & End of 2nd Quarter December 22-29, 2017 Winter Break- No School