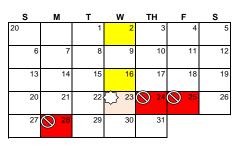

## January 2016

| м    | т  | w  | тн | F                  |
|------|----|----|----|--------------------|
| 1    | 2  | 3  | 4  |                    |
| 8    | 9  | 10 | 11 | $\bigtriangledown$ |
| ) 15 | 16 | 17 | 18 |                    |