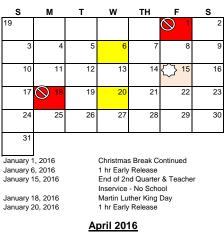

## January 2016

| м    | т  | w  | тн | F                  |
|------|----|----|----|--------------------|
| 1    | 2  | 3  | 4  |                    |
| 8    | 9  | 10 | 11 | $\bigtriangledown$ |
| ) 15 | 16 | 17 | 18 |                    |